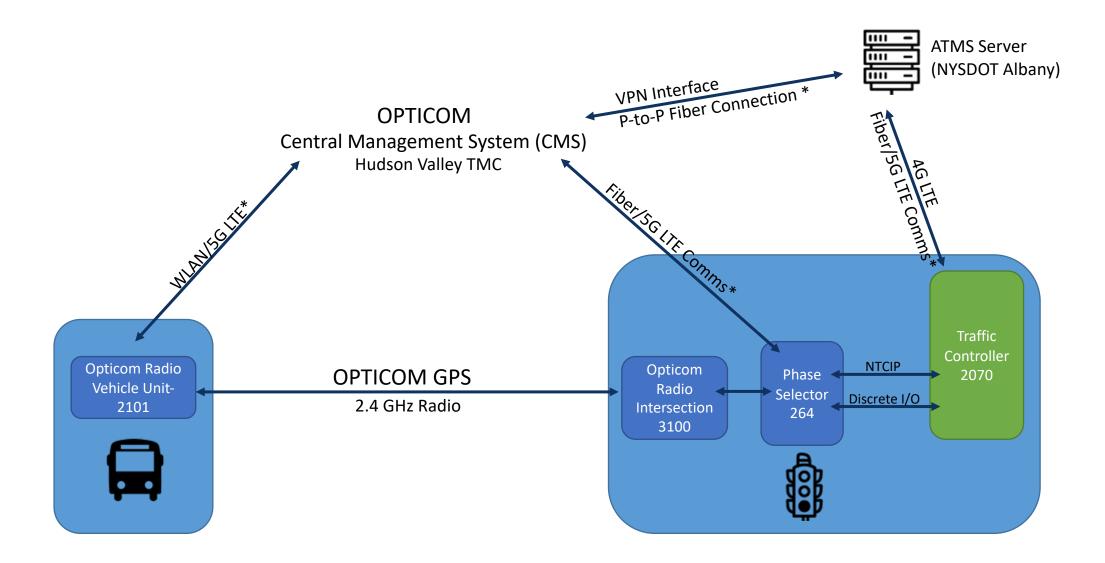

505166 / NYSDOT 38414

100

IONY

R816

#### Inside View of the Buses

Behind White Line

V

10-05-21 03101 PH

61

**APC Device** 

Canad

0

0

**On-Board WiFi** 

TSP Transceiver



0

2021 101 74

ICT ALONG VEUKA LAKE, S

0

idame Noos

a ditte

udsonlink

0

1982

1111

11007

udsonlink

CANT OF STAR

### Inside View of the Buses Continued

Please Do Not Stand In Door Area While Bus Is In Motion.

min minimus.

mmmi



88

6





# NYSDOT Lower Hudson Transit Link

udson

TSP and Queue Jump Technology

URBURNERE



### Transit Signal Priority (TSP)



### Queue Jump Lane Activation



### Hudson Link Bus Queue Jump Activation

Queue Jump Lane

**TSP** Antenna

**TSP Bus Signal** 

Hudson Link Bus

> Queue Jump Lane

### Hudson Link Bus Queue Jump Activation





### LHTL TSP System



\*Future System Connection

#### LHTL ICM System Context