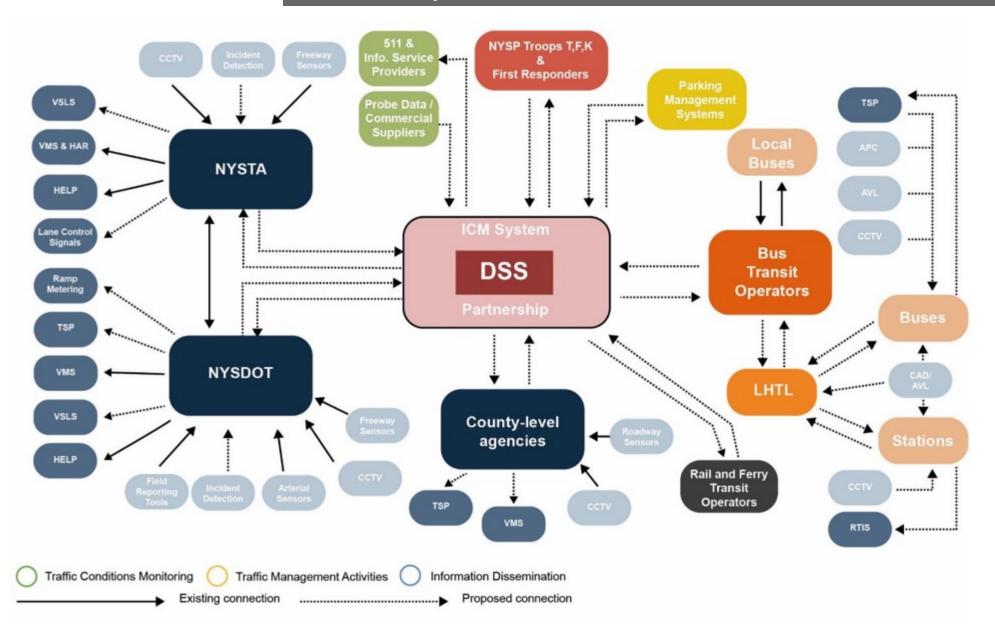

the Buses

Behind White Line

V

10-05-21 03101 PH

61

**APC Device** 

Canad

0

0

**On-Board WiFi** 

TSP Transceiver



0

2021 101 74

ICT ALONG VEUKA LAKE, S

0

idame Noos

a ditte

udsonlink

0

1982

1111

11007

udsonlink

CANT OF STAR

### Inside View of the Buses Continued

Please Do Not Stand In Door Area While Bus Is In Motion.

min minimus.

mmmi



88

6





# NYSDOT Lower Hudson Transit Link

udson

TSP and Queue Jump Technology

URBURNERE



### Transit Signal Priority (TSP)



### Queue Jump Lane Activation



### Hudson Link Bus Queue Jump Activation

Queue Jump Lane

**TSP** Antenna

**TSP Bus Signal** 

Hudson Link Bus

> Queue Jump Lane

### Hudson Link Bus Queue Jump Activation





### LHTL TSP System



\*Future System Connection

#### LHTL ICM System Context