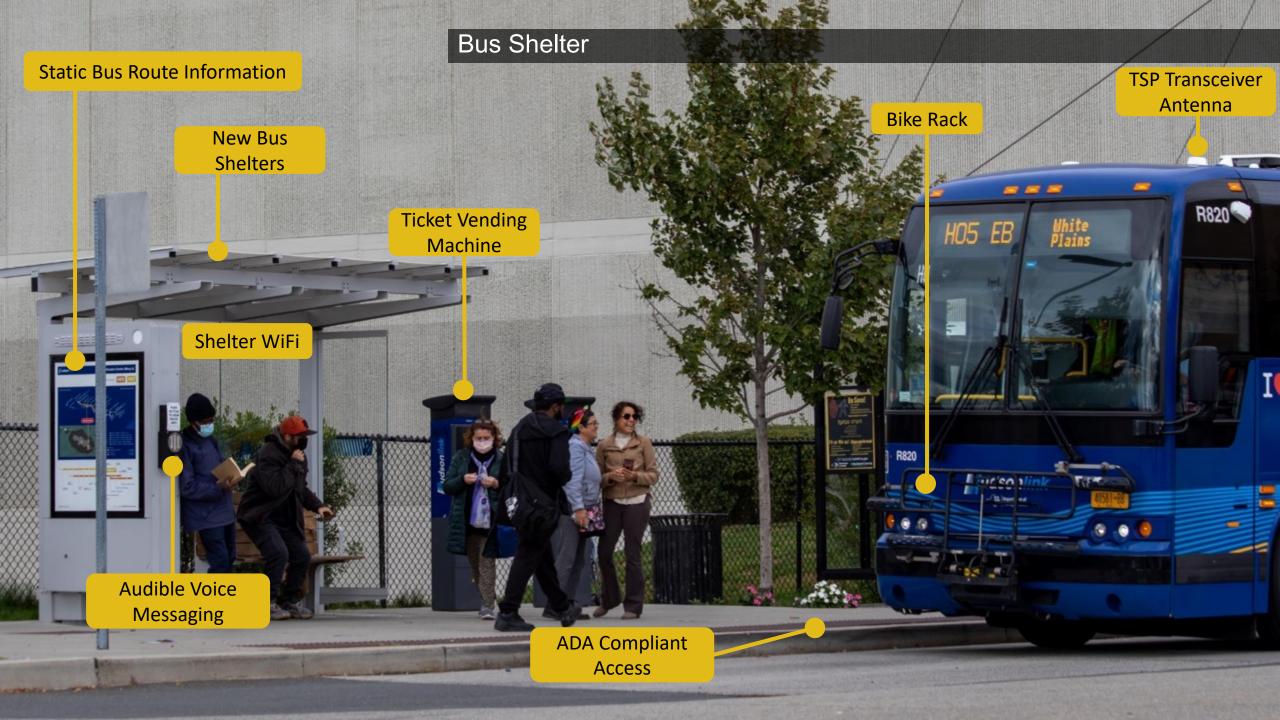

### **Integrated Operations**

- Communications/ Information Sharing
- Transit Operations ICMS Integration
- Decision Support System (DSS)

**Rapid Bus Service** 

• 4 new routes, 22 bus shelter locations

### **Enhanced Situational Awareness**

- 72 Closed Circuit TV Locations (30 New, 39 existing being integrated)
- 24 Bus Shelter CCTV
- 275 Traffic Detectors (117 new, 158 existing being integrated)

### Enhanced Provision of Traveler Information

135 VMS Locations (32 New, 103 existing being integrated)

# Real Time Bus Information

### **Enhanced Safety**

3 miles of pedestrian safety and ADA improvements