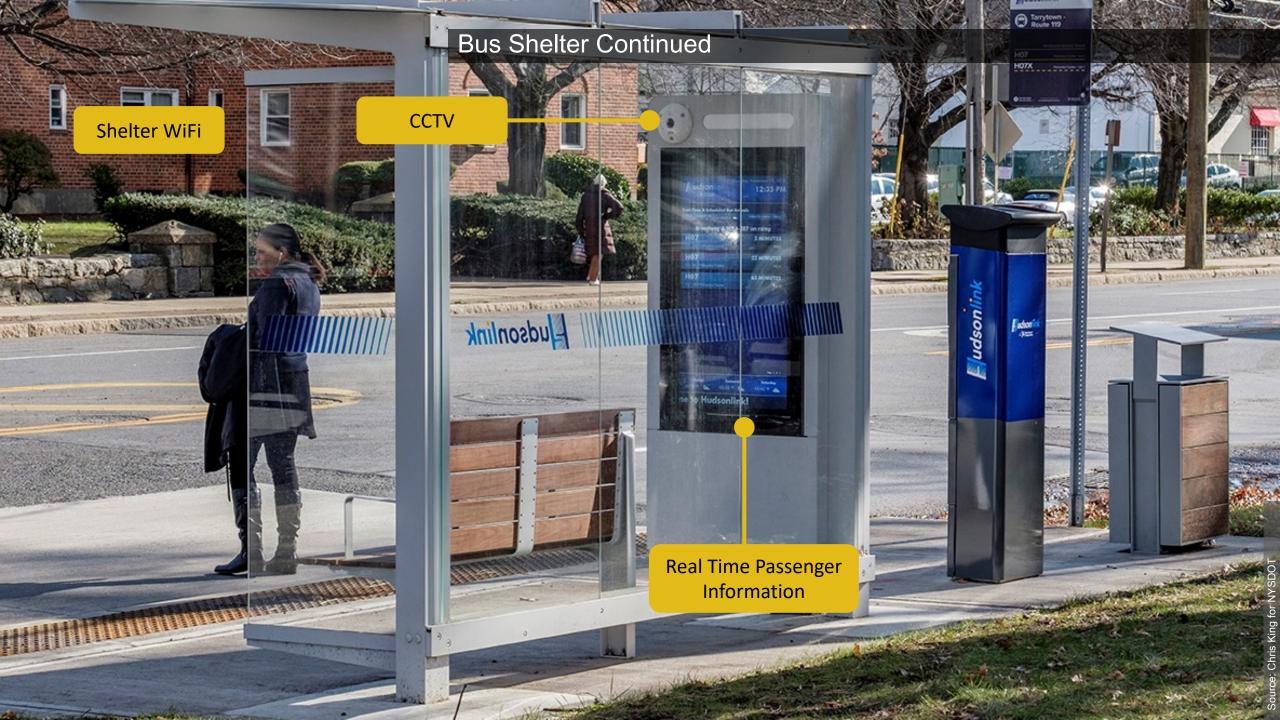

### **Enhanced Situational Awareness**

- 72 Closed Circuit TV Locations (30 New, 39 existing being integrated)
- 24 Bus Shelter CCTV
- 275 Traffic Detectors (117 new, 158 existing being integrated)

### Enhanced Provision of Traveler Information

135 VMS Locations (32 New, 103 existing being integrated)

# Real Time Bus Information