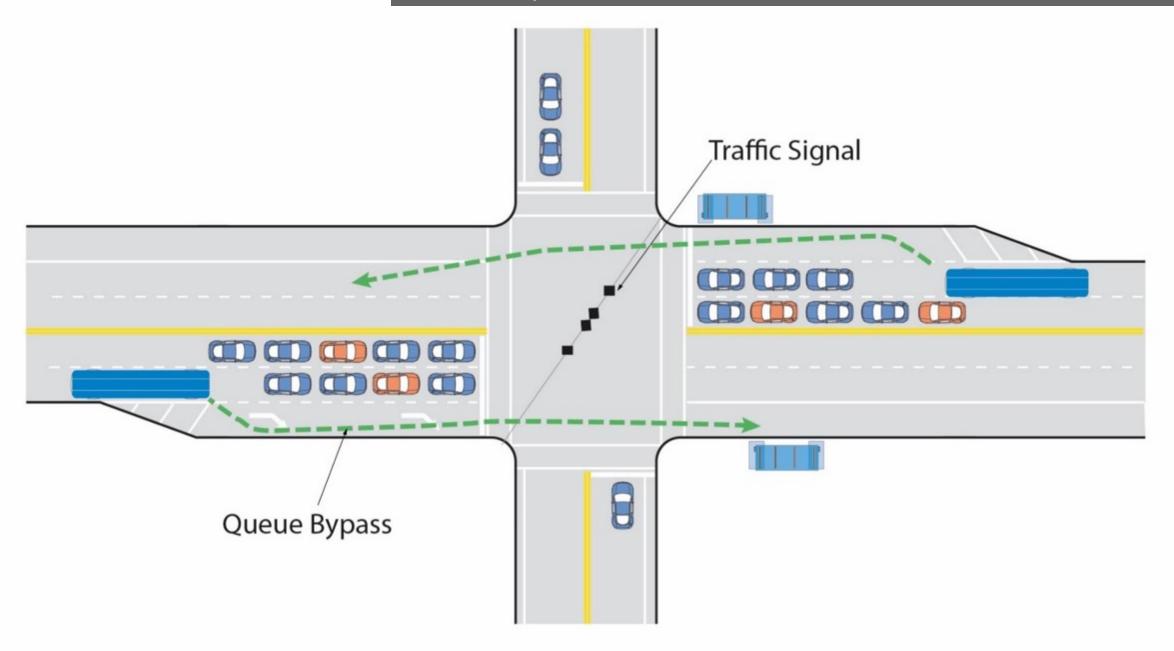

### Queue Jump Lane Activation

### Hudson Link Bus Queue Jump Activation

Queue Jump Lane

**TSP** Antenna

**TSP Bus Signal** 

Hudson Link Bus

> Queue Jump Lane

### Hudson Link Bus Queue Jump Activation