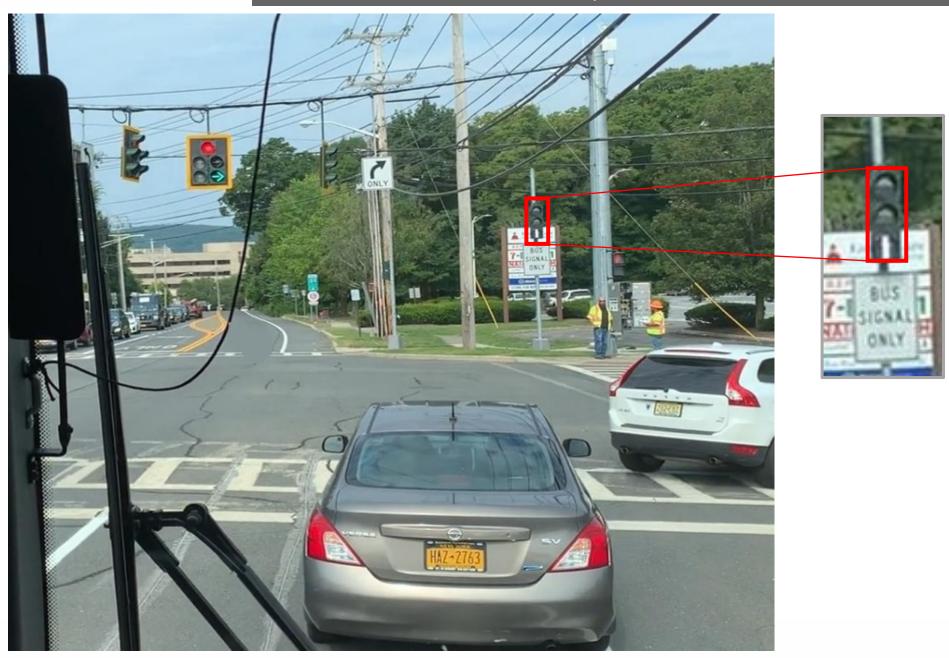

### Hudson Link Bus Queue Jump Activation

Queue Jump Lane

**TSP** Antenna

**TSP Bus Signal** 

Hudson Link Bus

> Queue Jump Lane

### Hudson Link Bus Queue Jump Activation