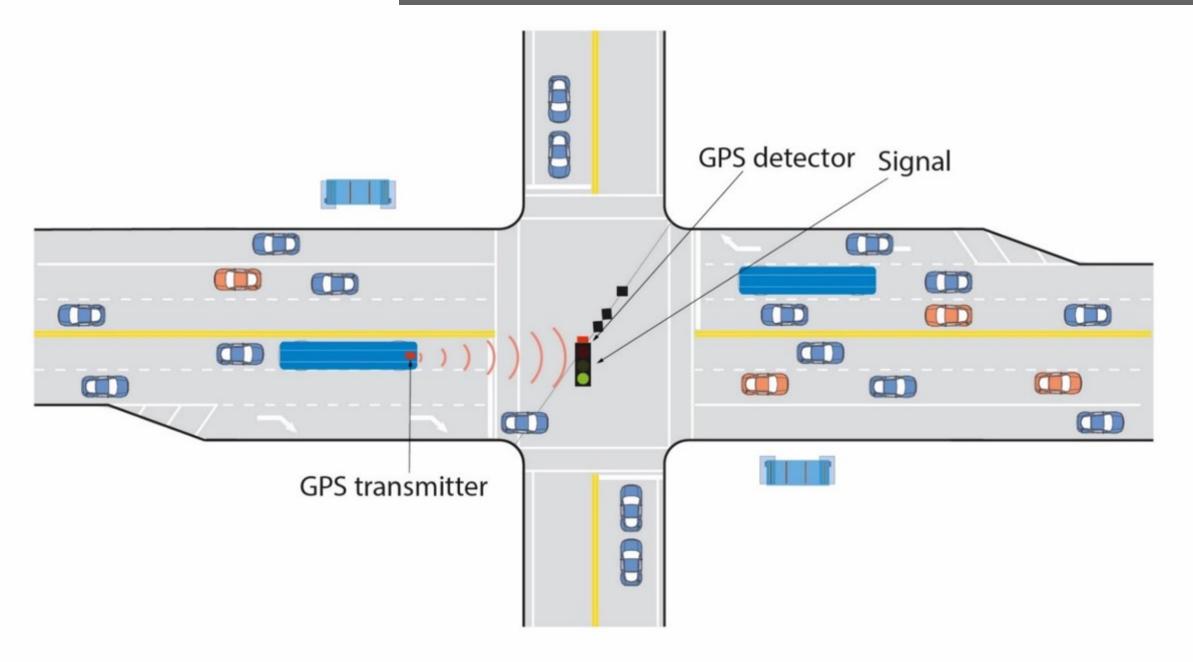

tion

### **Enhanced Safety**

3 miles of pedestrian safety and ADA improvements





# NYSDOT Lower Hudson Transit Link

Bus and Shelter Technology

Willing Ludsonlink



udsonlink

Department of

Owner: NYSDOT / Operator: Transdev USDOT 505166 / NYSDOT 38414

100

IONY

R816

#### Inside View of the Buses

Behind White Line

V

10-05-21 03101 PH

61

**APC Device** 

Canad

0

0

**On-Board WiFi** 

TSP Transceiver



0

2021 101 74

ICT ALONG VEUKA LAKE, S

0

idame Noos

a ditte

udsonlink

0

1982

1111

11007

udsonlink

CANT OF STAR

### Inside View of the Buses Continued

Please Do Not Stand In Door Area While Bus Is In Motion.

min minimus.

mmmi



88

6





# NYSDOT Lower Hudson Transit Link

udson

TSP and Queue Jump Technology

URBURNERE



### Transit Signal Priority (TSP)



### Queue Jump Lane Activation



### Hudson Link Bus Queue Jump Activation

Queue Jump Lane

**TSP** Antenna

**TSP Bus Signal** 

Hudson Link Bus

> Queue Jump Lane

### Hudson Link Bus Queue Jump Activation





### LHTL TSP System



\*Future System Connection

#### LHTL ICM System Context