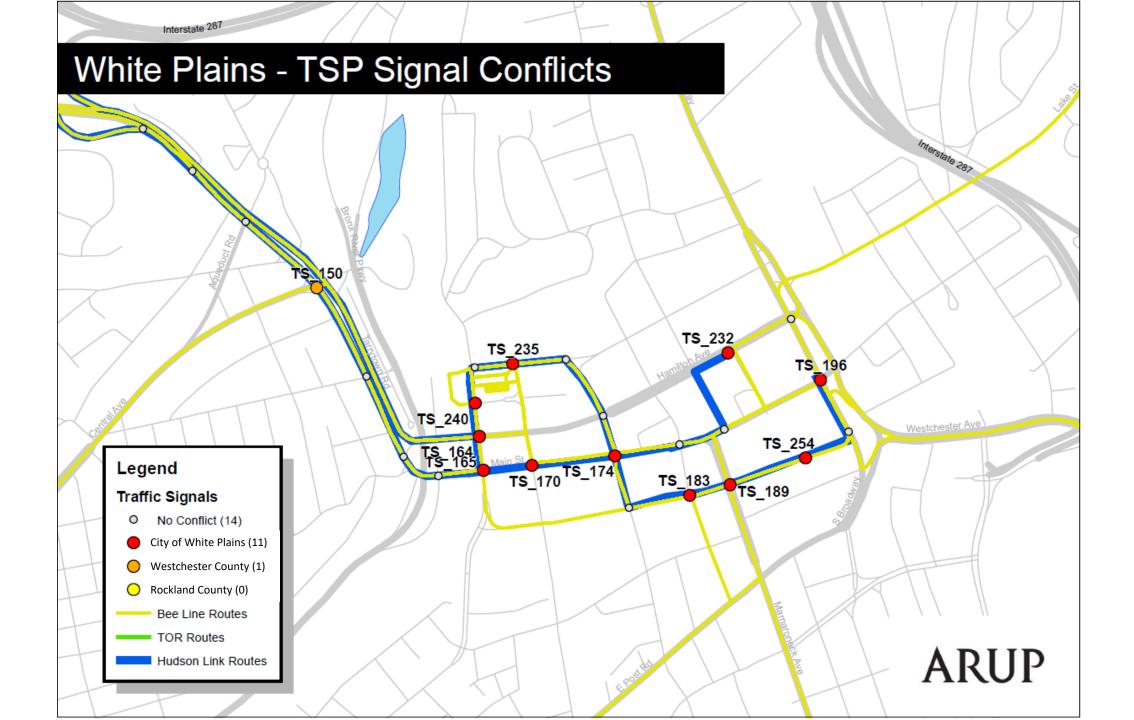

# Traffic signal upgrades

- 29 Adaptive Signal Control Locations
- 102 TSP Locations
- 122 total traffic signal upgrade locations
- 13 Bus queue jumps