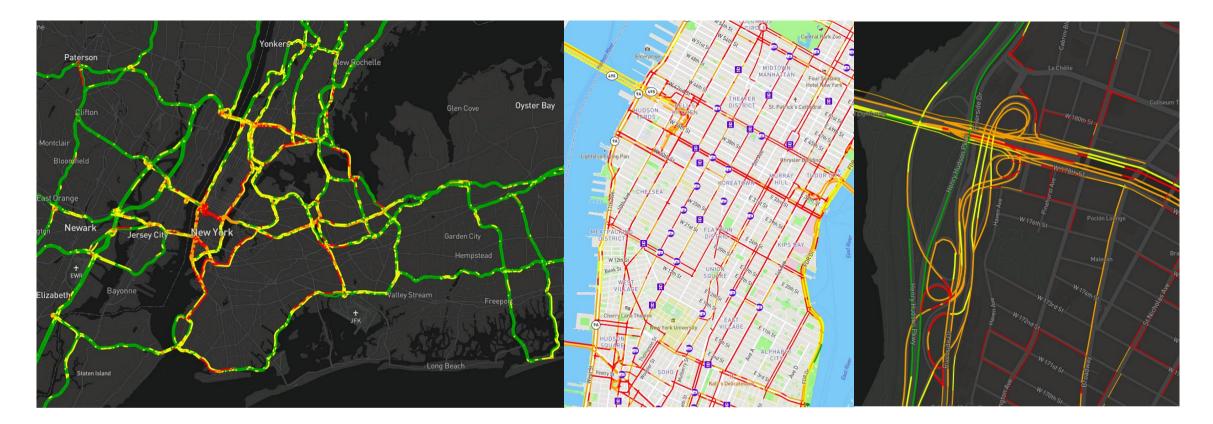

#### **LIVE SPEED LAYER**

- Live Speed Layer Refreshes every minute
- Conflating data to map segments in real-time

### LIVE SPEED LAYER – CONT.

Live Speed Layer – Refreshes every minute

Conflating data to map segments in real-time