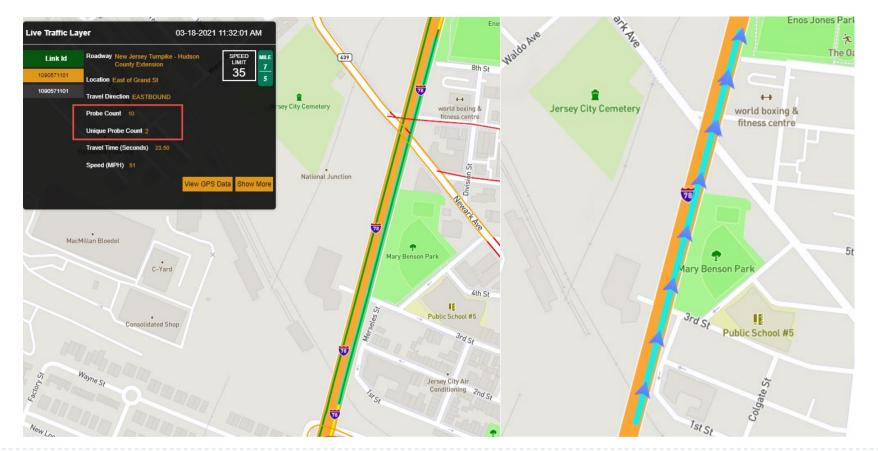

# CHALLENGES WITH CV DATA THAT IS CURRENTLY INTEGRATED CONT.

• Real Time Conflation of data

Speed / Waypoint – ~30 Seconds Origin and Destination -~ 15 minutes - Hour

- Various Visualization Systems
  - Open-source Business Intelligence (BI)
  - o Custom Dashboards
- Integrate CV Data using open source and paid map services