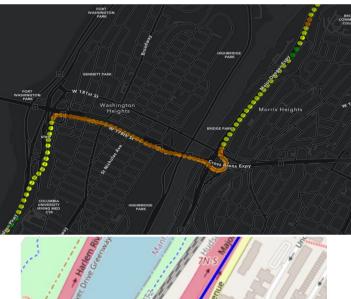

## **O-D ANALYSIS – TRIPS THROUGH**

Trips through George Washington Bridge 4/21/2021 07:30 AM - 4/21/2021 09:30 AM

| b8b8a7658f6fbb1b3e3a | a6d48423a935a555230e 🛛 🗙                     |
|----------------------|----------------------------------------------|
| Trip ID              | 1b8b8a7658f6fbb1b3e3a6d4842<br>3a935a555230e |
| Start Time           | 04-21-2021 05:59:16 AM                       |
| End Time             | 04-21-2021 07:44:21 AM                       |
| Time Duration (min.) | 105                                          |
| Origin               | NEW FAIRFIELD, TOWN OF<br>,FAIRFIELD ,CT     |
| Destination          | ELIZABETH ,UNION, NJ                         |