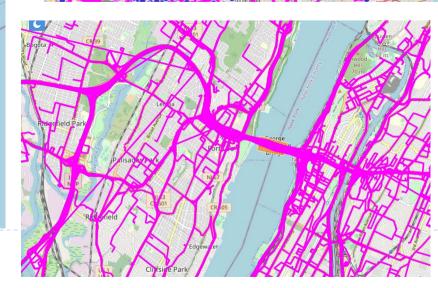

#### WAYPOINTS

#### **LIVE SPEED LAYER**

- Live Speed Layer Refreshes every minute
- Conflating data to map segments in real-time

### LIVE SPEED LAYER – CONT.

Live Speed Layer – Refreshes every minute

Conflating data to map segments in real-time