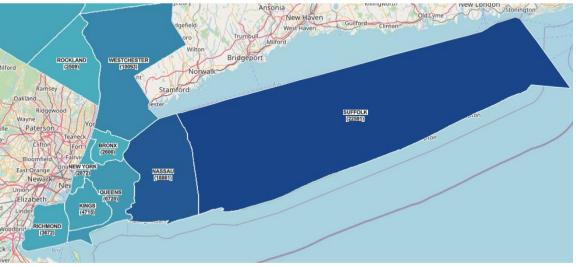

### O-D ANALYSIS – TRIPS ORIGINATED ALL COUNTIES

Trips originated from counties between 4/21/2021 07:30 AM - 4/21/2021 09:30 AM

| Originated<br>County | Trips | Originated<br>County | Trips |
|----------------------|-------|----------------------|-------|
| New York, NY         | 2872  | Westchester, NY      | 10093 |
| Richmond, NY         | 3672  | Rockland, NY         | 2509  |
| Kings, NY            | 4715  | Putnam, NJ           | 1267  |
| Queens, NY           | 6720  | Orange, NY           | 4238  |
| Bronx, NY            | 2606  | Dutchess, NY         | 3630  |
| Nassau, NY           | 18861 | Ulster, NY           | 1964  |
| Suffolk, NY          | 22591 |                      |       |