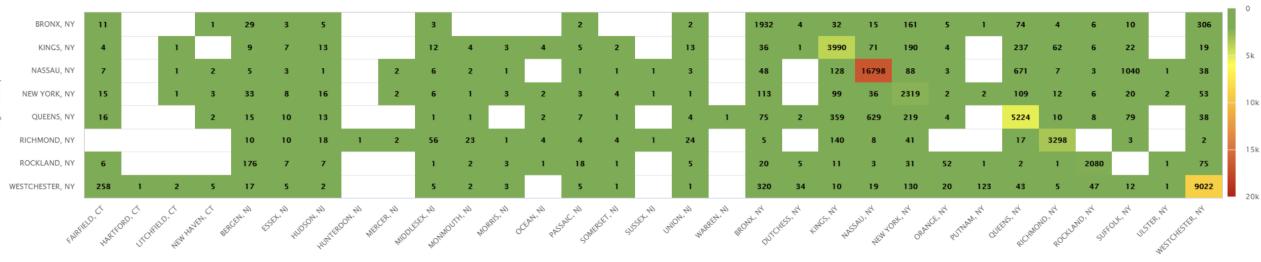

| Destination<br>County | Trips | Destination<br>County |
|-----------------------|-------|-----------------------|
| Bergen, NJ            | 17    | Bronx, NY             |
| Essex, NJ             | 5     | Dutchess, NY          |
| Hudson, NJ            | 2     | Kings, NY             |
| Middlesex, NJ         | 5     | Nassau, NY            |
| Monmouth, NJ          | 2     | New York, NY          |
| Morris, NJ            | 3     | Orange, NY            |
| Passaic, NJ           | 5     | Putnam, NY            |
| Somerset, NJ          | 1     | Queens, NY            |
| Union, NJ             | 1     | Richmond, NY          |
| Fairfield, CT         | 258   | Rockland, NY          |
| New Haven, CT         | 5     | Suffolk, NY           |
| Litchfield, CT        | 2     | Ulster, NY            |
| Hartford, CT          | 1     | Westchester, NY       |

#### **O-D ANALYSIS – BETWEEN COUNTIES** (Westchester, NY TO ALL COUNTIES)

Trips originated from Westchester County, NY between 4/21/2021 07:30 AM - 4/21/2021 09:30

Origin County: WESTCHESTER, NY

|                 | WESTCHESTER, NY (9022) |
|-----------------|------------------------|
|                 | BRONX, NY (320)        |
|                 | FAIRFIELD, CT (258)    |
|                 | NEW YORK, NY (130)     |
|                 | PUTNAM, NY (123)       |
|                 | ROCKLAND, NY (47)      |
|                 | QUEENS, NY (43)        |
|                 | DUTCHESS, NY (34)      |
|                 | ORANGE, NY (20)        |
|                 | NASSAU, NY (19)        |
|                 | BERGEN, NJ (17)        |
|                 | SUFFOLK, NY (12)       |
| WESTCHESTER, NY | KINGS, NY (10)         |
|                 | NEW HAVEN, CT (5)      |
|                 | RICHMOND, NY (5)       |
|                 | PASSAIC, NJ (5)        |
|                 | MIDDLESEX, NJ (5)      |
|                 | ESSEX, NJ (5)          |
|                 | MORRIS, NJ (3)         |
|                 | LITCHFIELD, CT (2)     |
|                 | HUDSON, NJ (2)         |
|                 | MONMOUTH, NJ (2)       |
|                 |                        |
|                 | UNION, NJ (1)          |
|                 | ULSTER, NY (1)         |
|                 | HSBATERBEP, ST (1)     |
|                 |                        |