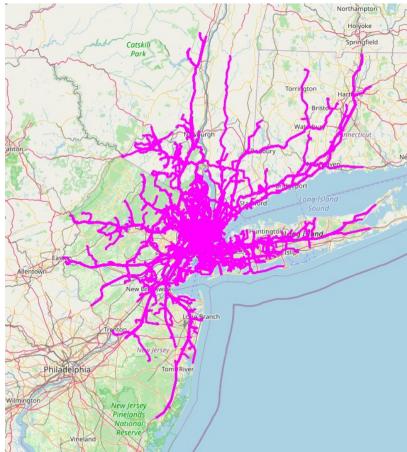

#### WAYPOINTS

### Visualization

3D Map showing speed by color and waypoints by height