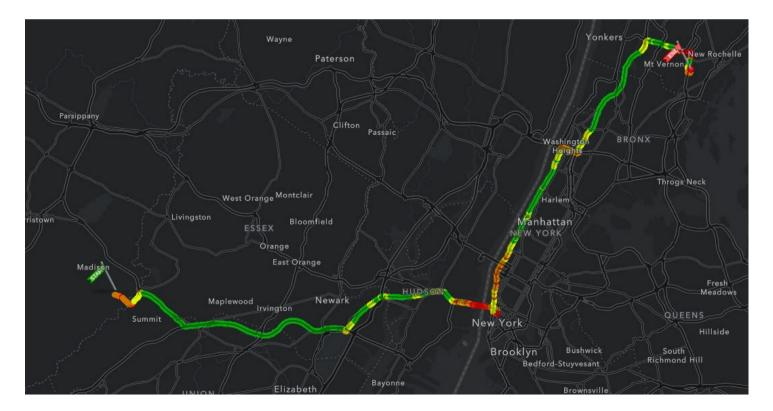

#### **LIVE SPEED LAYER**

- Live Speed Layer Refreshes every minute
- Conflating data to map segments in real-time

### LIVE SPEED LAYER – CONT.

Live Speed Layer – Refreshes every minute

Conflating data to map segments in real-time

### Visualization

3D Map showing speed by color and waypoints by height