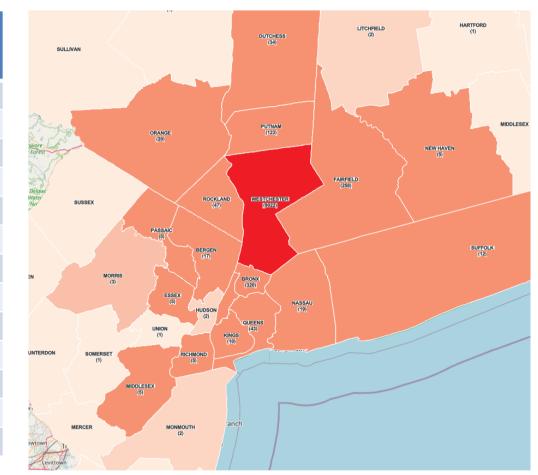

### **O-D ANALYSIS – BETWEEN COUNTIES** (Westchester, NY TO ALL COUNTIES)

Trips originated from Westchester County, NY between 4/21/2021 07:30 AM - 4/21/2021 09:30 AM

**Trips** 

320

34

10

19

130

20

123

43

5

47

12

1

9022

#### **O-D ANALYSIS – BETWEEN COUNTIES** (Westchester, NY TO ALL COUNTIES)

Trips originated from Westchester County, NY between 4/21/2021 07:30 AM - 4/21/2021 09:30

Origin County: WESTCHESTER, NY

|                 | WESTCHESTER, NY (9022) |
|-----------------|------------------------|
|                 | BRONX, NY (320)        |
|                 | FAIRFIELD, CT (258)    |
|                 | NEW YORK, NY (130)     |
|                 | PUTNAM, NY (123)       |
|                 | ROCKLAND, NY (47)      |
|                 | QUEENS, NY (43)        |
|                 | DUTCHESS, NY (34)      |
|                 | ORANGE, NY (20)        |
|                 | NASSAU, NY (19)        |
|                 | BERGEN, NJ (17)        |
|                 | SUFFOLK, NY (12)       |
| WESTCHESTER, NY | KINGS, NY (10)         |
|                 | NEW HAVEN, CT (5)      |
|                 | RICHMOND, NY (5)       |
|                 | PASSAIC, NJ (5)        |
|                 | MIDDLESEX, NJ (5)      |
|                 | ESSEX, NJ (5)          |
|                 | MORRIS, NJ (3)         |
|                 | LITCHFIELD, CT (2)     |
|                 | HUDSON, NJ (2)         |
|                 | MONMOUTH, NJ (2)       |
|                 |                        |
|                 | UNION, NJ (1)          |
|                 | ULSTER, NY (1)         |
|                 | HSBATERBEP, ST (1)     |
|                 |                        |