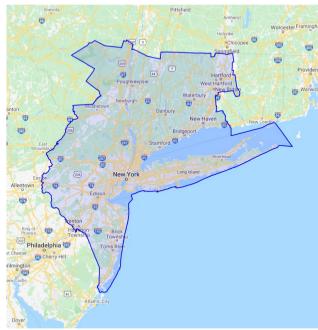

### **CHALLENGES WITH CV DATA**

- Three months of data for the NYC Metropolitan Area
  - Every three seconds
- Ingesting, processing and rendering CV data
- Real-time Conflation
- Privacy Priority for public transportation agencies and planning organizations

| Waypoints/Day                       | 560,000,000 |
|-------------------------------------|-------------|
| Journeys/Day                        | 1,800,000   |
| Waypoints/rush hour (4 hours)       | 160,000,000 |
| Journeys/rush hour (4 hours)        | 560,000     |
| Files Processed/Day                 | 8,160,000   |
| Files Processed/rush hour (4 hours) | 2,110,000   |
| Database Size/Day                   | 160 GB      |