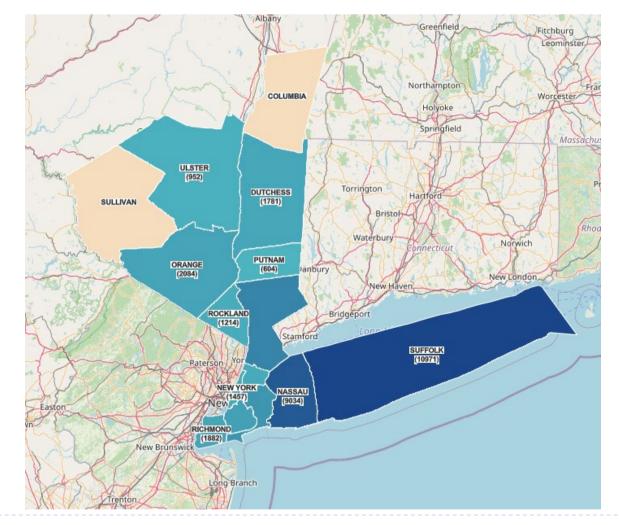

### O-D ANALYSIS – TRIPS ORIGINATED ALL COUNTIES

Trips originated from counties between 4/21/2021 07:30 AM - 4/21/2021 09:30 AM

| Originated<br>County | Trips | Originated<br>County | Trips |
|----------------------|-------|----------------------|-------|
| New York, NY         | 2872  | Westchester, NY      | 10093 |
| Richmond, NY         | 3672  | Rockland, NY         | 2509  |
| Kings, NY            | 4715  | Putnam, NJ           | 1267  |
| Queens, NY           | 6720  | Orange, NY           | 4238  |
| Bronx, NY            | 2606  | Dutchess, NY         | 3630  |
| Nassau, NY           | 18861 | Ulster, NY           | 1964  |
| Suffolk, NY          | 22591 |                      |       |

### **O-D ANALYSIS – BETWEEN COUNTIES** (Westchester, NY TO ALL COUNTIES)

Trips originated from Westchester County, NY between 4/21/2021 07:30 AM - 4/21/2021 09:30 AM

**Trips** 

320

34

10

19

130

| Destination<br>County | Trips | Destination<br>County |
|-----------------------|-------|-----------------------|
| Bergen, NJ            | 17    | Bronx, NY             |
| Essex, NJ             | 5     | Dutchess, NY          |
| Hudson, NJ            | 2     | Kings, NY             |
| Middlesex, NJ         | 5     | Nassau, NY            |
| Monmouth, NJ          | 2     | New York, NY          |
| Morris, NJ            | 3     | Orange, NY            |
| Passaic, NJ           | 5     | Putnam, NY            |
| Somerset, NJ          | 1     | Queens, NY            |
| Union, NJ             | 1     | Richmond, NY          |
| Fairfield, CT         | 258   | Rockland, NY          |
| New Haven, CT         | 5     | Suffolk, NY           |
| Litchfield, CT        | 2     | Ulster, NY            |
| Hartford, CT          | 1     | Westchester, NY       |

#### **O-D ANALYSIS – BETWEEN COUNTIES** (Westchester, NY TO ALL COUNTIES)

Trips originated from Westchester County, NY between 4/21/2021 07:30 AM - 4/21/2021 09:30

Origin County: WESTCHESTER, NY

|                 | WESTCHESTER, NY (9022) |
|-----------------|------------------------|
|                 | BRONX, NY (320)        |
|                 | FAIRFIELD, CT (258)    |
|                 | NEW YORK, NY (130)     |
|                 | PUTNAM, NY (123)       |
|                 | ROCKLAND, NY (47)      |
|                 | QUEENS, NY (43)        |
|                 | DUTCHESS, NY (34)      |
|                 | ORANGE, NY (20)        |
|                 | NASSAU, NY (19)        |
|                 | BERGEN, NJ (17)        |
|                 | SUFFOLK, NY (12)       |
| WESTCHESTER, NY | KINGS, NY (10)         |
|                 | NEW HAVEN, CT (5)      |
|                 | RICHMOND, NY (5)       |
|                 | PASSAIC, NJ (5)        |
|                 | MIDDLESEX, NJ (5)      |
|                 | ESSEX, NJ (5)          |
|                 | MORRIS, NJ (3)         |
|                 | LITCHFIELD, CT (2)     |
|                 | HUDSON, NJ (2)         |
|                 | MONMOUTH, NJ (2)       |
|                 |                        |
|                 | UNION, NJ (1)          |
|                 | ULSTER, NY (1)         |
|                 | HSBATERBEP, ST (1)     |
|                 |                        |