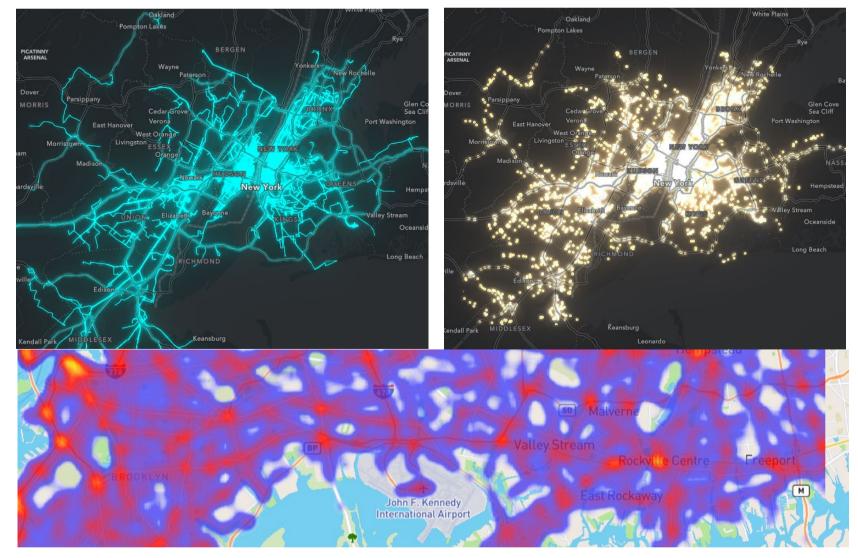

# **VISUALIZATION TOOLS**

- Various Visualization Systems
  - Open-source (BI)
  - Custom Dashboards