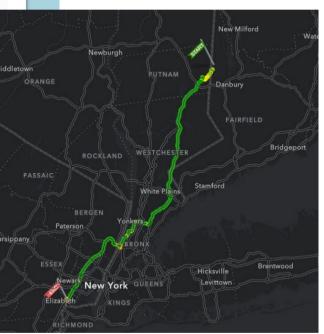

## **O-D ANALYSIS – TRIPS THROUGH**

Trips through George Washington Bridge 4/21/2021 07:30 AM - 4/21/2021 09:30 AM

| b8b8a7658f6fbb1b3e3a | a6d48423a935a555230e 🛛 🗙                     |
|----------------------|----------------------------------------------|
| Trip ID              | 1b8b8a7658f6fbb1b3e3a6d4842<br>3a935a555230e |
| Start Time           | 04-21-2021 05:59:16 AM                       |
| End Time             | 04-21-2021 07:44:21 AM                       |
| Time Duration (min.) | 105                                          |
| Origin               | NEW FAIRFIELD, TOWN OF<br>,FAIRFIELD ,CT     |
| Destination          | ELIZABETH ,UNION, NJ                         |