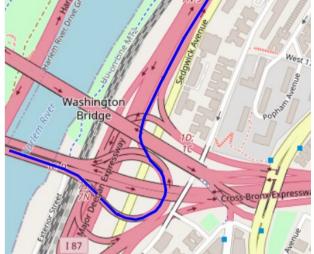

## **O-D ANALYSIS – TRIPS THROUGH**

Trips through George Washington Bridge 4/21/2021 07:30 AM - 4/21/2021 09:30 AM

| b8b8a7658f6fbb1b3e3a | a6d48423a935a555230e 🛛 🗙                     |
|----------------------|----------------------------------------------|
| Trip ID              | 1b8b8a7658f6fbb1b3e3a6d4842<br>3a935a555230e |
| Start Time           | 04-21-2021 05:59:16 AM                       |
| End Time             | 04-21-2021 07:44:21 AM                       |
| Time Duration (min.) | 105                                          |
| Origin               | NEW FAIRFIELD, TOWN OF<br>,FAIRFIELD ,CT     |
| Destination          | ELIZABETH ,UNION, NJ                         |